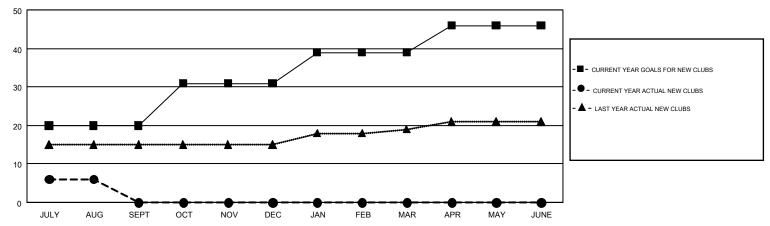

## Multiple District 316

GMT: VENKATA S RAJU DANTULURI

GMT CA 6

**LOCATION: INDIA** 

|               | Club          | s         |               | Members               |                           |                         |                                              |  |
|---------------|---------------|-----------|---------------|-----------------------|---------------------------|-------------------------|----------------------------------------------|--|
|               | RESULTS FOR   | 2018-2019 |               | RESULTS FOR 2018-2019 |                           |                         |                                              |  |
| QUARTER       | NEW CLUB GOAL | NEW CLUBS | DROPPED CLUBS | QUARTER               | MEMBER GROWTH NET<br>GOAL | MEMBER GROWTH<br>ACTUAL | DROPPED MEMBERS ACTUAL (including transfers) |  |
| JULY/AUG/SEPT | 20            | 6         | 1             | JULY/AUG/SEPT         | 550                       | 357                     | 240                                          |  |
| OCT/NOV/DEC   | 11            | 0         | 0             | OCT/NOV/DEC           | 350                       | 0                       | 0                                            |  |
| JAN/FEB/MAR   | 8             | 0         | 0             | JAN/FEB/MAR           | 425                       | 0                       | 0                                            |  |
| APR/MAY/JUNE  | 7             | 0         | 0             | APR/MAY/JUNE          | 158                       | 0                       | 0                                            |  |

## GOALS AND ACTUAL NEW CLUBS CUMULATIVE