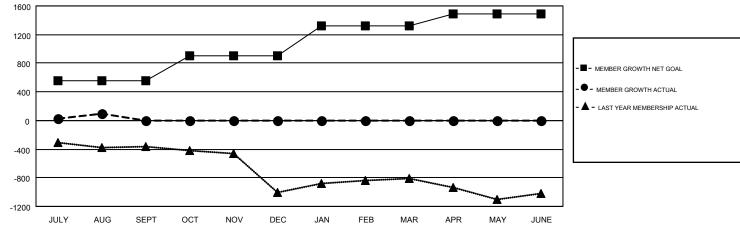

## Multiple District 316

GMT: VENKATA S RAJU DANTULURI

GMT CA 6

**LOCATION: INDIA** 

|               | Club          | s         |               | Members               |                           |                         |                                              |  |
|---------------|---------------|-----------|---------------|-----------------------|---------------------------|-------------------------|----------------------------------------------|--|
|               | RESULTS FOR   | 2018-2019 |               | RESULTS FOR 2018-2019 |                           |                         |                                              |  |
| QUARTER       | NEW CLUB GOAL | NEW CLUBS | DROPPED CLUBS | QUARTER               | MEMBER GROWTH NET<br>GOAL | MEMBER GROWTH<br>ACTUAL | DROPPED MEMBERS ACTUAL (including transfers) |  |
| JULY/AUG/SEPT | 20            | 6         | 1             | JULY/AUG/SEPT         | 550                       | 357                     | 240                                          |  |
| OCT/NOV/DEC   | 11            | 0         | 0             | OCT/NOV/DEC           | 350                       | 0                       | 0                                            |  |
| JAN/FEB/MAR   | 8             | 0         | 0             | JAN/FEB/MAR           | 425                       | 0                       | 0                                            |  |
| APR/MAY/JUNE  | 7             | 0         | 0             | APR/MAY/JUNE          | 158                       | 0                       | 0                                            |  |

## GOALS AND ACTUAL MEMBERS CUMULATIVE

| DROPPED CLUBS: 1              |     | 61 CLUBS OF 417 ADDED 1 OR MORE<br>NEW MEMBERS | GENDER DISTRIBUTION  MALE 12,640 (81.54%) |                |       |
|-------------------------------|-----|------------------------------------------------|-------------------------------------------|----------------|-------|
| DROPPED MEMBERS               |     |                                                | FEMALE                                    | 2,861 (18.46%) |       |
| DECEASED                      | 4   | CLICK HERE FOR CUMULATIVE                      | TOTAL FAMILY UNIT MEMBERS                 |                | 4,740 |
| CLUB CANCELLED 1111 OTHER 124 |     | MEMBERSHIP DATA                                | FAMILY MEMBERS PAYING HALF                |                | 2,876 |
| TOTAL                         | 239 |                                                | DUES                                      |                |       |